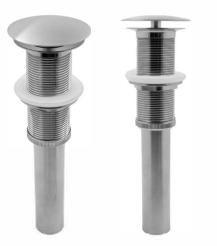

### UPD-BN Umbrella Drain, Brushed Nickel

Requested By.: \_\_\_\_\_

Specific Features:\_\_\_\_\_

#### STANDARD SPECIFICATIONS:

- Umbrella vessel sink drain; drain STAYS open
- Brushed nickel finish
- Solid brass construction
- Includes rubber seals and fastener for installation
- 9.5-inches total length
- Fits any standard 1.75-inch drain opening
- cUPC
- Drain STAYS open